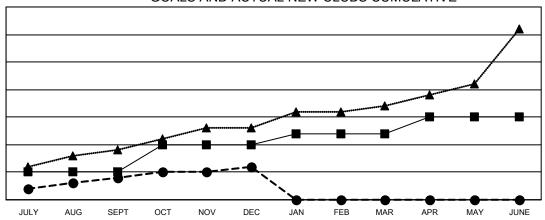

## GOALS AND ACTUAL NEW CLUBS CUMULATIVE

- CURRENT YEAR GOALS FOR NEW CLUBS

- ● - CURRENT YEAR ACTUAL NEW CLUBS

▲ - LAST YEAR ACTUAL NEW CLUBS

## Multiple District 3231

Results as of: 12/31/2022

**LOCATION: INDIA** 

| Clubs                 |               |           |               |  |  |  |
|-----------------------|---------------|-----------|---------------|--|--|--|
| RESULTS FOR 2022-2023 |               |           |               |  |  |  |
| QUARTER               | NEW CLUB GOAL | NEW CLUBS | DROPPED CLUBS |  |  |  |
| JULY/AUG/SEPT         | 5             | 4         | 1             |  |  |  |
| OCT/NOV/DEC           | 5             | 2         | 6             |  |  |  |
| JAN/FEB/MAR           | 2             | 0         | 0             |  |  |  |
| APR/MAY/JUNE          | 3             | 0         | 0             |  |  |  |