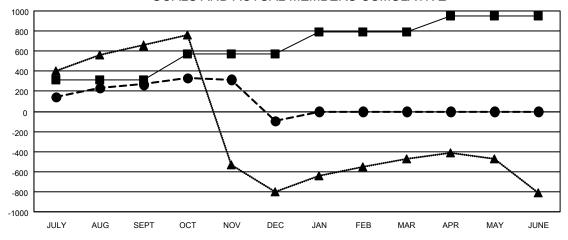

## GOALS AND ACTUAL MEMBERS CUMULATIVE

| - | <b>MEMBER</b> | <b>GROWTH</b> | NET | GOAL |
|---|---------------|---------------|-----|------|

- MEMBER GROWTH ACTUAL

▲ - LAST YEAR MEMBERSHIP ACTUAL

| DROPPED CLUBS: 7 |     | 125 CLUBS OF 331 ADDED 1 OR<br>MORE NEW MEMBERS | GENDER DISTRIBUTION        |                |
|------------------|-----|-------------------------------------------------|----------------------------|----------------|
|                  |     |                                                 | MALE                       | 6,551 (60.32%) |
|                  |     |                                                 | FEMALE                     | 4,308 (39.67%) |
| DROPPED MEMBERS  |     |                                                 | NON BINARY                 | 0 (0.00%)      |
| DECEASED         | 26  |                                                 | PREFER NOT TO ANSWER       | 1 (0.01%)      |
| CLUB CANCELLED   | 75  |                                                 | TOTAL FAMILY LINUT MEMBERS | 6,259          |
| OTHER            | 646 | CLICK HERE FOR CUMULATIVE                       | TOTAL FAMILY UNIT MEMBERS  | 0,239          |
| TOTAL            | 747 | MEMBERSHIP DATA                                 | FAMILY MEMBERS PAYING HAL  | F 3,385        |

| Members               |                    |                                                       |                                                                                                   |  |  |  |
|-----------------------|--------------------|-------------------------------------------------------|---------------------------------------------------------------------------------------------------|--|--|--|
| RESULTS FOR 2022-2023 |                    |                                                       |                                                                                                   |  |  |  |
| MEMBE                 | R GROWTH NET       | MEMBER GROW                                           |                                                                                                   |  |  |  |
| ı                     | GOAL               | ACTUAL                                                | MEMBERS ACTUAL                                                                                    |  |  |  |
| JULY/AUG/SEPT         |                    | 510                                                   | (including transfers)<br>214                                                                      |  |  |  |
| :PI                   |                    |                                                       |                                                                                                   |  |  |  |
| OCT/NOV/DEC           |                    | 199                                                   | 533                                                                                               |  |  |  |
| JAN/FEB/MAR           |                    | 0                                                     | 0                                                                                                 |  |  |  |
| APR/MAY/JUNE          |                    | 0                                                     | 0                                                                                                 |  |  |  |
|                       | I<br>EPT<br>C<br>R | RESULTS I MEMBER GROWTH NET GOAL  EPT 315 C 260 R 215 | RESULTS FOR 2022-2023  MEMBER GROWTH NET GOAL MEMBER GROV ACTUAL  EPT 315 519  C 260 199  R 215 0 |  |  |  |